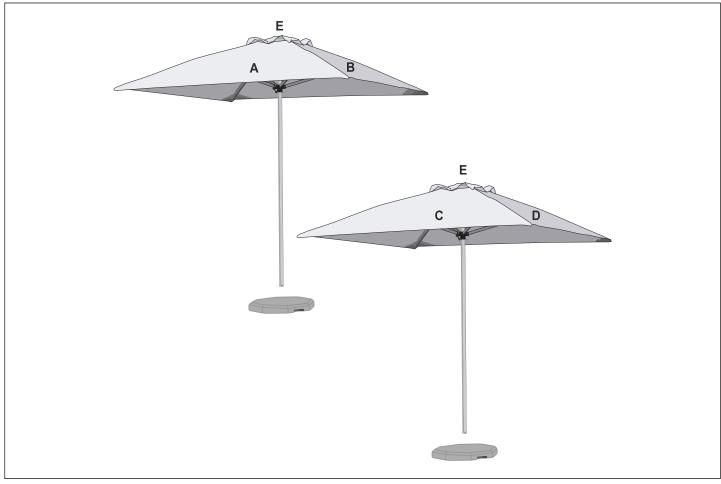

## **SKIN-9000**

Legend Parasol Roof 2 x 2m

## **Branding Options:**

| Position | Branding Method (Branding Code) | No. of Colours | Dimension                 |
|----------|---------------------------------|----------------|---------------------------|
| Α        | Digital Display (DD)            | Full Colour    | 2270mm wide x 1080mm high |

| В | Digital Display (DD) | Full Colour | 2270mm wide x 1080mm high |
|---|----------------------|-------------|---------------------------|
|---|----------------------|-------------|---------------------------|

| С | Digital Display (DD) | Full Colour | 2270mm wide x 1080mm high |
|---|----------------------|-------------|---------------------------|
|   |                      |             |                           |
| D | Digital Display (DD) | Full Colour | 2270mm wide x 1080mm high |
|   |                      |             |                           |
| E | Digital Display (DD) | Full Colour | 646mm wide x 646mm high   |